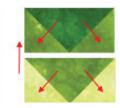

#### **Block Construction:**

- Construct each section, as shown.
- Press all seams as shown by the red arrows.
- Square-up the block to  $32\frac{1}{2}$ " x  $32\frac{1}{2}$ ".

Make 4 Mint/ Lagoon 2½" x 2½" HSTs

Make 8 Turquoise/ Mint 2½" x 2½" HSTs

Make 4 Sapphire/ Turquoise 2½" x 2½" HSTs