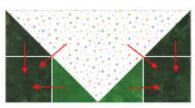

#### Block L Center Section 1

#### Block L Corners Section 2

Make 2 of each version

Use 4 – 4½" Side A Orange trapezoids and 4 – 2½" Side A Lemon triangles you cut during preparation and set aside to create these units.