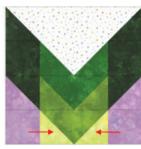

## Star Points Section 3

Make 4

Add the Section 3 Star Points and corners to Section 1. Block should now measure 16½" x 16½".