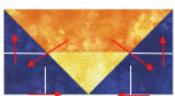

#### **Block Construction:**

- Construct each section, as shown.
- Press all seams as shown by the red arrows.
- Square-up the block to  $32\frac{1}{2}$ " x  $32\frac{1}{2}$ ".

Make 4 Mint/ Lagoon 2½" x 2½" HSTs