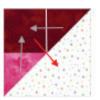

#### **Block Construction:**

- Construct each section, as shown.
- Press all seams as shown by the red arrows.
- Square-up the block to  $32\frac{1}{2}$ " x  $32\frac{1}{2}$ ".

Make 4 Mint/ Lagoon 2½" x 2½" HSTs

Make 8 Turquoise/ Mint 2½" x 2½" HSTs

Make 4 Sapphire/ Turquoise 2½" x 2½" HSTs