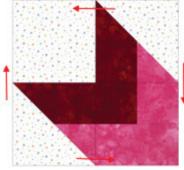

#### **Block Construction:**

- Construct each section, as shown.
- Press all seams as shown by the red arrows.
- Square-up the block to  $32\frac{1}{2}$ " x  $32\frac{1}{2}$ ".

Make 4 Mint/ Lagoon 2½" x 2½" HSTs

#### Block L Center Section 1