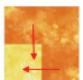

#### **Block Construction:**

- Construct each section, as shown.
- Press all seams as shown by the red arrows.
- Square-up the block to  $32\frac{1}{2}$ " x  $32\frac{1}{2}$ ".

Make 4 Mint/ Lagoon 2½" x 2½" HSTs