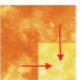

#### **Block Construction:**

- Construct each section, as shown.
- Press all seams as shown by the red arrows.
- Square-up the block to  $32\frac{1}{2}$ " x  $32\frac{1}{2}$ ".

Make 4 Mint/ Lagoon 2½" x 2½" HSTs