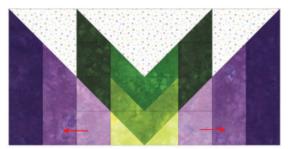

## **MONTH #6**

Outer Star Points Section 4

Make 8 Total (4 in each orientation)  $2\frac{1}{2}$ " x  $4\frac{1}{2}$ "

Make 4 of Each Flying Geese Unit 2½" x 4½"

Make 4 4½" x 8½"

Make 4 of Each Flying Geese Unit 8½" x 8½"

Add the Violet / Grape units to each side of Section 4  $2\frac{1}{2}$  ×  $4\frac{1}{2}$ "

Outer Corner Units Section 5

Make 4 of Each  $4\frac{1}{2}$ " x  $4\frac{1}{2}$ "

Make 2 of Each  $4\frac{1}{2}$ " x  $4\frac{1}{2}$ "

Make 4 8½" x 8½"