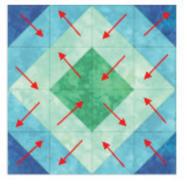

#### **Block Construction:**

- Construct each section, as shown.
- Press all seams as shown by the red arrows.
- Square-up the block to  $32\frac{1}{2}$ " x  $32\frac{1}{2}$ ".

Make 4 Mint/ Lagoon 2½" x 2½" HSTs

# Kimberly Einmo Block-of-the-Month Blitz II MONTH #6

Block L Make 1 32½" x 32½"