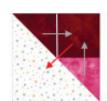

#### **Block Construction:**

- Construct each section, as shown.
- Press all seams as shown by the red arrows.
- Square-up the block to  $32\frac{1}{2}$ " x  $32\frac{1}{2}$ ".

Make 4 Mint/ Lagoon 2½" x 2½" HSTs

Make 8 Turquoise/ Mint 2½" x 2½" HSTs

Make 4 Sapphire/ Turquoise 2½" x 2½" HSTs