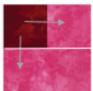

#### **Block Construction:**

- Construct each section, as shown.
- Press all seams as shown by the red arrows.
- Square-up the block to  $32\frac{1}{2}$ " x  $32\frac{1}{2}$ ".

Make 4 Mint/ Lagoon 2½" x 2½" HSTs